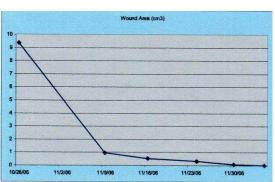

Subject Age: 80 Wound Location: R Buttocks

**Wound Location: Sacrum** 

Subject Age: 83

Wound Location: R Ischium

Subject Age: 78

**Wound Location: Coccyx** 

Subject Age: 62

**Wound Location: Sacrum** 