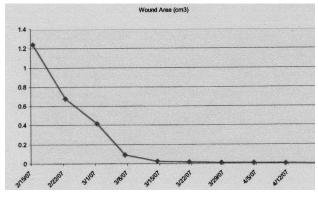

\*The Matrix GEM medium profile wheelchair cushion is a dry-polymer gel manufactured by EdiZONE of Alpine, UT.

Subject Age: 92 Wound Location: L Buttocks

Subject Age: 80 Wound Location: Coccyx

Subject Age: 93 Wound Location: R Buttocks