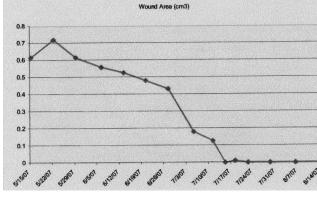

\*The Matrix GEM medium profile wheelchair cushion is a dry-polymer gel manufactured by EdiZONE of Alpine, UT.

Subject Age: 92 Wound Location: L Buttocks

Subject Age: 80 Wound Location: Coccyx

Subject Age: 93 Wound Location: R Buttocks