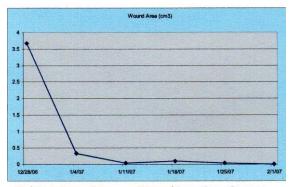

Subject Age: 80 Wound Location: R Buttocks

**Wound Location: Sacrum** 

Subject Age: 83

Wound Location: R Ischium

Subject Age: 78

**Wound Location: Coccyx** 

Subject Age: 62

**Wound Location: Sacrum** 