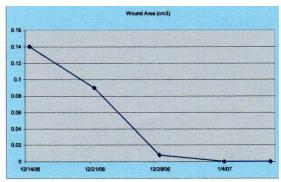

\*The Matrix GEM medium profile wheelchair cushion is a dry-polymer gel manufactured by EdiZONE of Alpine, UT.

Subject Age: 92 Wound Location: L Buttocks

Subject Age: 80 Wound Location: Coccyx

Subject Age: 93 Wound Location: R Buttocks