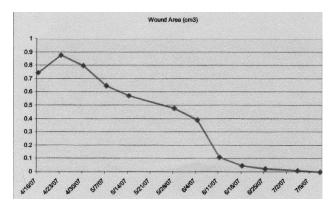

Subject Age: 80 Wound Location: R Buttocks

**Wound Location: Sacrum** 

Subject Age: 83

Wound Location: R Ischium

Subject Age: 78

**Wound Location: Coccyx** 

Subject Age: 62

**Wound Location: Sacrum** 

Subject Age: 86

Wound Location: Coccyx

Subject Age: 91

Wound Location: R Ischium

Note: This is a representative example; actual user evaluations and decisions regarding the appropriateness of a particular product for a specific individual should always be made by a qualified healthcare professional.