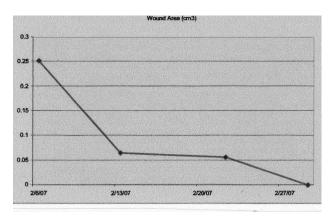

\*The Matrix GEM medium profile wheelchair cushion is a dry-polymer gel manufactured by EdiZONE of Alpine, UT.

Subject Age: 92 Wound Location: L Buttocks

Subject Age: 80 Wound Location: Coccyx

Subject Age: 93 Wound Location: R Buttocks