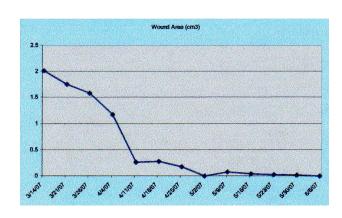

\*The Matrix GEM medium profile wheelchair cushion is a dry-polymer gel manufactured by EdiZONE of Alpine, UT.

Subject Age: 92 Wound Location: L Buttocks

Subject Age: 80 Wound Location: Coccyx

Subject Age: 93 Wound Location: R Buttocks

Subject Age: 80 Wound Location: R Buttocks

**Wound Location: Sacrum** 

Subject Age: 83

Wound Location: R Ischium

Subject Age: 78

**Wound Location: Coccyx** 

Subject Age: 62

**Wound Location: Sacrum** 