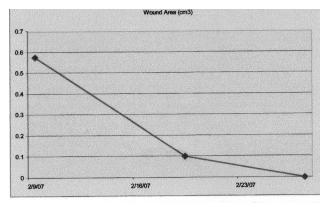

\*The Matrix GEM medium profile wheelchair cushion is a dry-polymer gel manufactured by EdiZONE of Alpine, UT.

Subject Age: 92 Wound Location: L Buttocks

Subject Age: 80 Wound Location: Coccyx

Subject Age: 93 Wound Location: R Buttocks